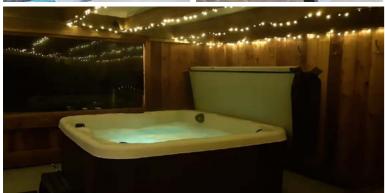

To the rear is a raised patio area accessed directly from the annex. At the front of the property is an outside dining area and the semi-enclosed hot tub area with BBQ to enjoy.