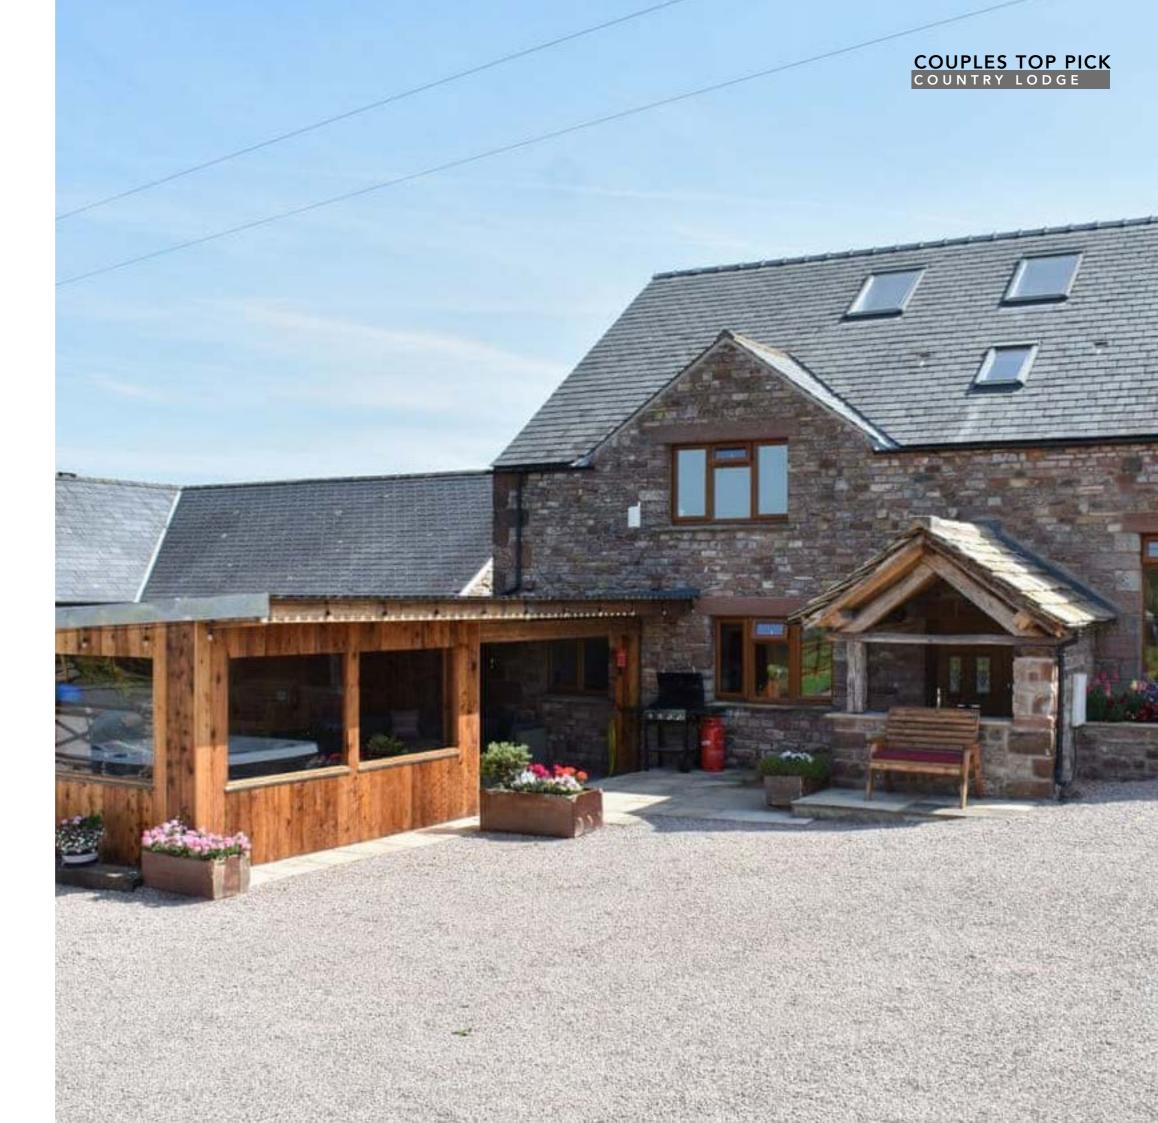

#### **COUNTRY LODGE**

Website: Click Here

**To Book:** Call Alan on 07870974166

**Location:** Within Little Musgrave, a walkable distance from Eden Barn.

This large detached house comfortably accommodates up to 10 guests across 5 bedrooms, all with en-suite facilities.

The main part of the property has 3 excellent sized bedrooms with the main kitchen, utility area, large living room, dining area for twelve people and games room with table football and games console.

The adjoining annex at the rear of the property houses 2 of the bedrooms and an open plan living/dining/kitchen space, making this property ideal for two families looking for a property with private space.

To the rear is a raised patio area accessed directly from the annex. At the front of the property is an outside dining area and the semi-enclosed hot tub area with BBQ to enjoy.